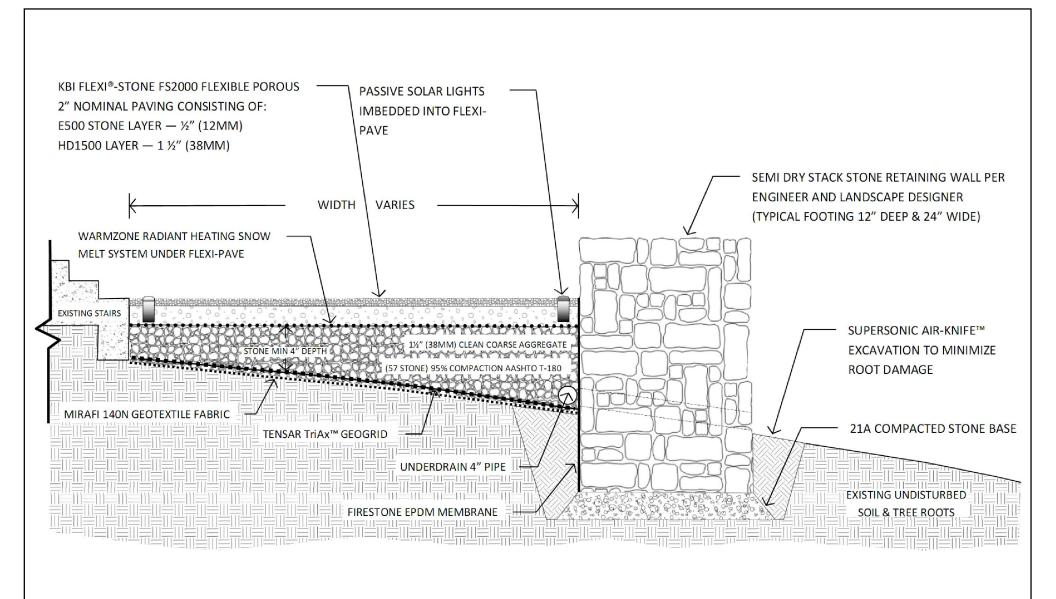

## TITLE: KBI FLEXI™-PAVE RAISED DRIVEWAY WITH DRY STACK RETAINING WALL

DRAWN BY: REVISION DATE: 4/12/12

DATE: SCALE: 4/8/12

NTS

DUE TO VARIANCES IN LOCAL CODES, CONSTRUCTION PRACTICES AND REQUIREMENTS, ALL DETAILS SHALL BE CONSTRUCTED IN ACCORDANCE WITH SUCH LOCAL CODES, CONSTRUCTION PRACTICES AND REQUIREMENTS REGARDLESS OF DETAIL CONSTRUCTION SHOWN IN DRAWING. CAPITOL FLEXI-PAVE, LLC RESERVES THE RIGHT TO CHANGE SPECIFICATIONS SHOWN WITHOUT NOTICE. ALL CHANGES TO SPECIFICATIONS CAN ONLY BE APPROVED BY CAPITOL FLEXI-PAVE, LLC