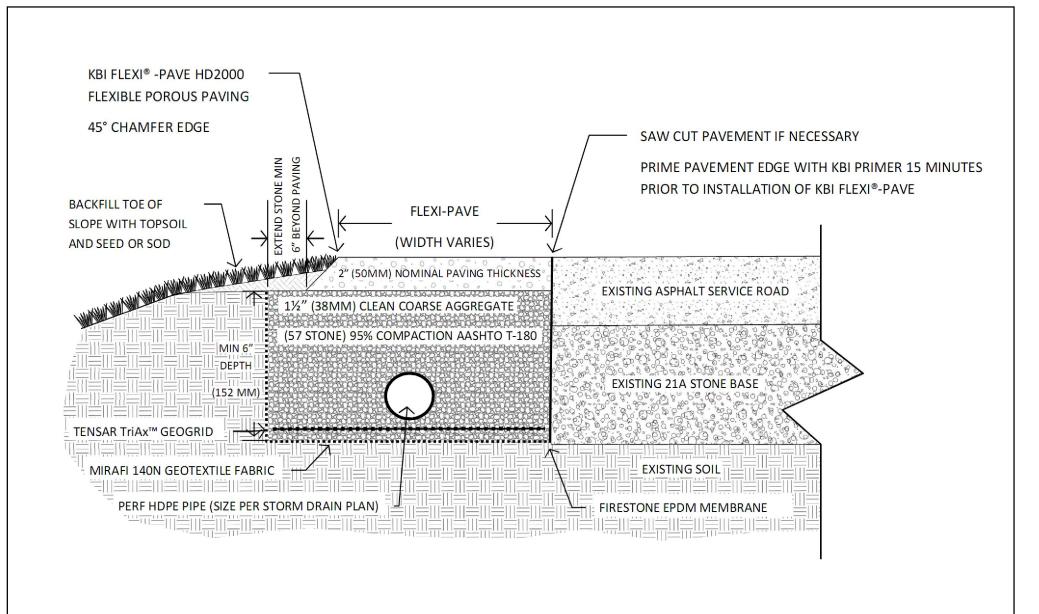

Capitol Flexi-Pave, LLC 37 Pidgeon Hill Dr, Suite 278 Sterling, VA 20165 202.760.1099 PH 571.312.9208 FX www.capitolflexipave.com TITLE:

KBI FLEXI™-PAVE SERVICE ROAD WIDENING STRIP

| DRAWN BY:<br>NJA | REVISION DATE: |
|------------------|----------------|
| DATE:<br>5/14/12 | SCALE:<br>NTS  |
|                  |                |