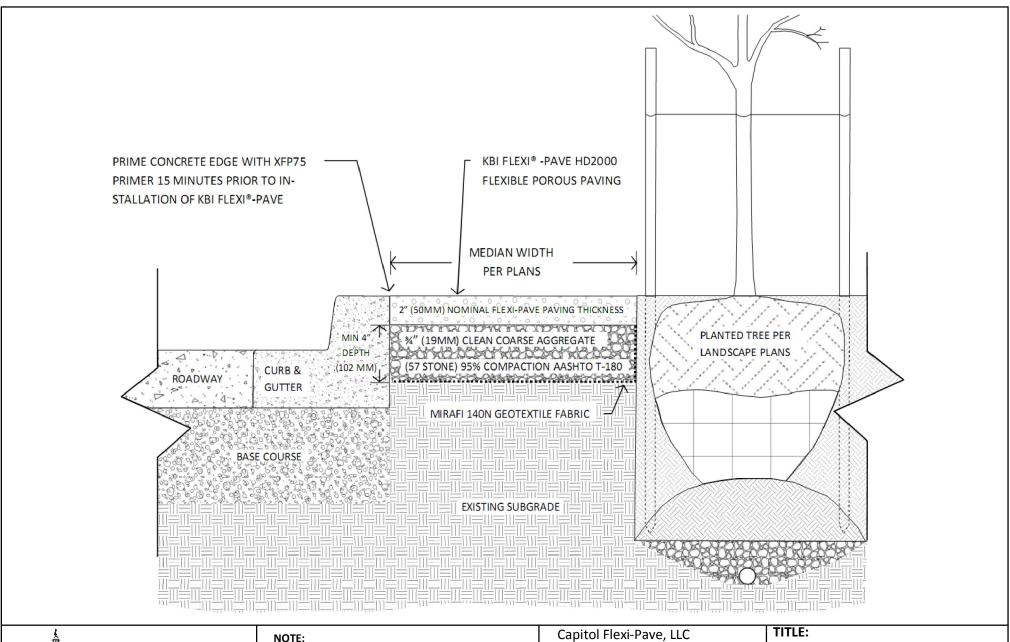

ALL INFORMATION SHOWN IS SUGGESTED. DUE TO APPLICATION VARIANCES, IT IS THE RESPONSIBILITY OF THE ENGINEER OF RECORD TO PROVIDE ALL INFORMATION REQUIRED TO SUIT LOCAL BUILDING CODES AND REGULATIONS. THIS DETAIL IS FOR REPRESENTATIVE PURPOSES ONLY AND SHOULD NOT BE SOLELY USED FOR CONSTRUCTION PURPOSES UNLESS IT HAS BEEN CERTI-FIED AND SEALED BY A QUALIFIED ENGINEER.

37 Pidgeon Hill Dr, Suite 278 Sterling, VA 20165 202.760.1099 PH 571.312.9208 FX www.capitolflexipave.com

KBI FLEXI™-PAVE MEDIAN **BETWEEN CURB & PLANTER** 

| DRAWN BY:<br>NJA | REVISION DATE: 1/28/13 |
|------------------|------------------------|
| date:<br>4/17/12 | SCALE:<br>NTS          |
|                  |                        |

CONSTRUCTION PRACTICES AND REQUIREMENTS REGARDLESS OF DETAIL CONSTRUCTION SHOWN IN DRAWING. CAPITOL FLEXI-PAVE,LLC RESERVES THE RIGHT TO CHANGE SPECIFICATIONS SHOWN WITHOUT NOTICE. ALL CHANGES TO SPECIFICATIONS CAN ONLY BE APPROVED BY CAPITOL FLEXI-PAVE, LLC

**DETAIL NO.** 109.01.00