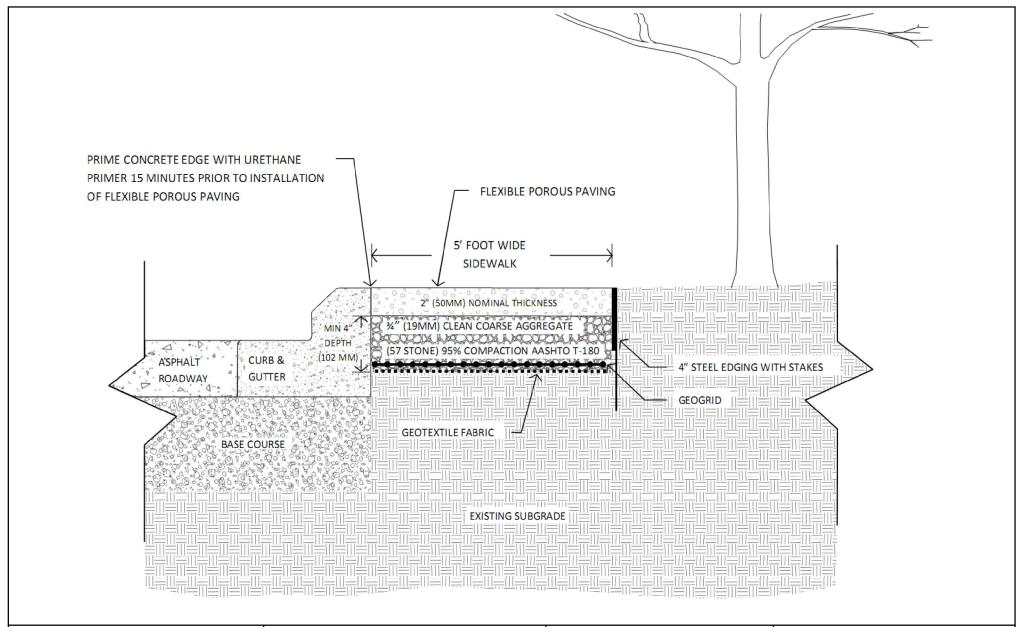

## TITLE: KBI FLEXI™-PAVE SIDEWALK @ ARLINGTON NATIONAL CEMETERY

DRAWN BY:
NJA

DATE:
4/2/13

REVISION DATE:
SCALE:
NTS

DUE TO VARIANCES IN LOCAL CODES, CONSTRUCTION PRACTICES AND REQUIREMENTS, ALL DETAILS SHALL BE CONSTRUCTED IN ACCORDANCE WITH SUCH LOCAL CODES, CONSTRUCTION PRACTICES AND REQUIREMENTS REGARDLESS OF DETAIL CONSTRUCTION SHOWN IN DRAWING. CAPITOL FLEXI-PAVE, LLC RESERVES THE RIGHT TO CHANGE SPECIFICATIONS SHOWN WITHOUT NOTICE. ALL CHANGES TO SPECIFICATIONS CAN ONLY BE APPROVED BY CAPITOL FLEXI-PAVE, LLC