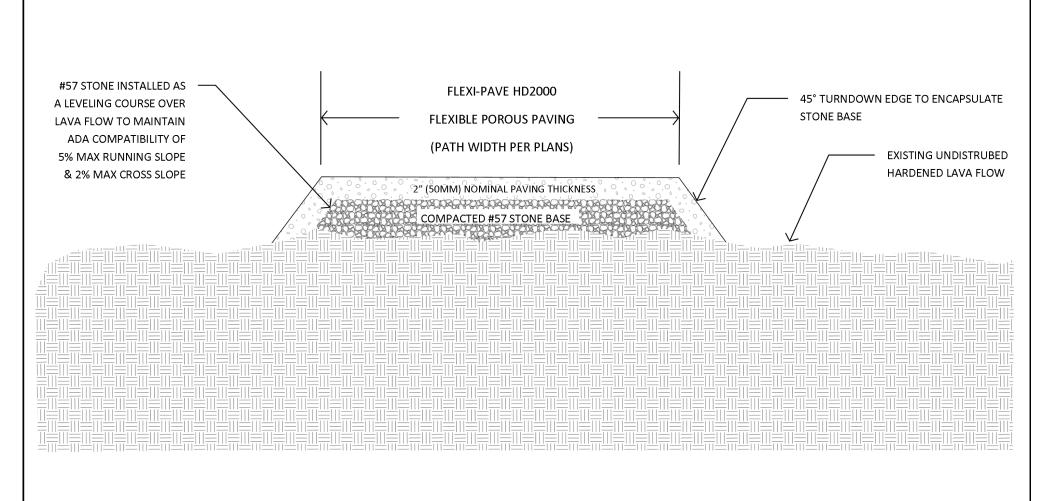

## TITLE:

HD2000 FLEXI-PAVE TRAIL WITH TURN DOWN EDGES OVER HARDENED LAVA

| DRAWN BY:<br>NJA | REVISION DATE: |
|------------------|----------------|
| DATE:            | scale:         |
| 11/10/15         | NTS            |