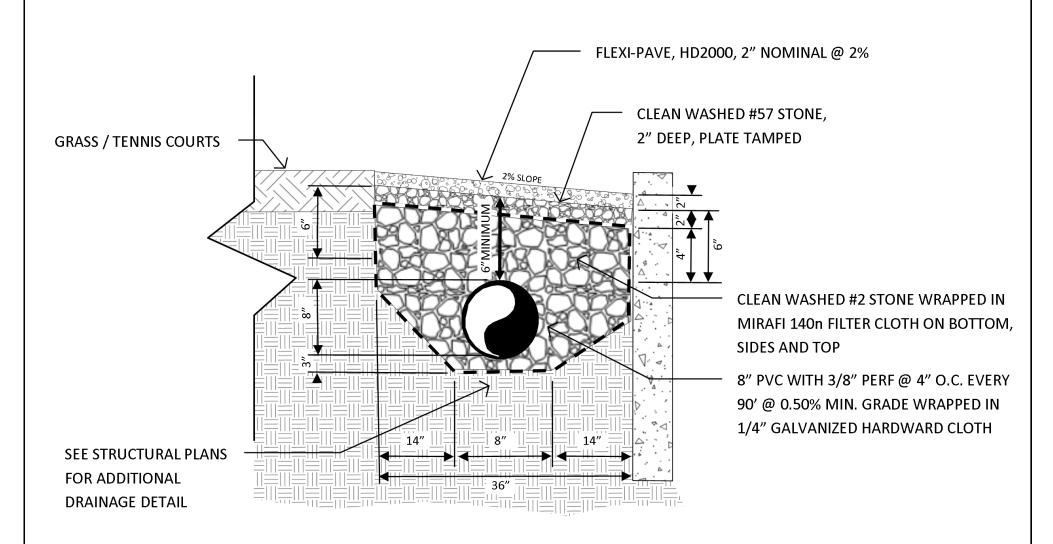

## NOTE:

THIS DETAIL IS MEANT TO ILLUSTRATE THE INTERFACE OF FLEXI-PAVE WITH THE SURROUNDING INFRASTRUCTURE AND IS NOT MEANT TO BE SOLELY USED FOR CONSTRUCTION OF ANYTHING OTHER THAN FLEXI-PAVE. THERFORE IT IS THE RESPONSIBILITY OF THE ENGINEER OF RECORD TO PROVIDE ALL INFORMATION, DETAILS AND SPECIFICATIONS REQUIRED TO SUIT LOCAL BUILDING CODES AND REGULATIONS FOR THE ITEMS OTHER THAN THE FLEXI-PAVE.

Capitol Flexi-Pave, LLC 18323 Woodburn Rd. Leesburg, VA 20175 202.760.1099 PH 571.312.9208 FX www.capitolflexipave.com

**TITLE:** FLEXI-PAVE DIFFUSION STRIP WITH UNDERDRAINS

| DRAWN BY:<br>NJA | REVISION DATE: |
|------------------|----------------|
| 5/11/16          | scale:<br>NTS  |

DUE TO VARIANCES IN LOCAL CODES, CONSTRUCTION PRACTICES AND REQUIREMENTS, ALL DETAILS SHALL BE CONSTRUCTED IN ACCORDANCE WITH SUCH LOCAL CODES, CONSTRUCTION PRACTICES AND REQUIREMENTS REGARDLESS OF DETAIL CONSTRUCTION SHOWN IN DRAWING. CAPITOL FLEXI-PAVE, LLC RESERVES THE RIGHT TO CHANGE SPECIFICATIONS SHOWN WITHOUT NOTICE. ALL CHANGES TO SPECIFICATIONS CAN ONLY BE APPROVED BY CAPITOL FLEXI-PAVE, LLC

**DETAIL NO.** 144.00.00