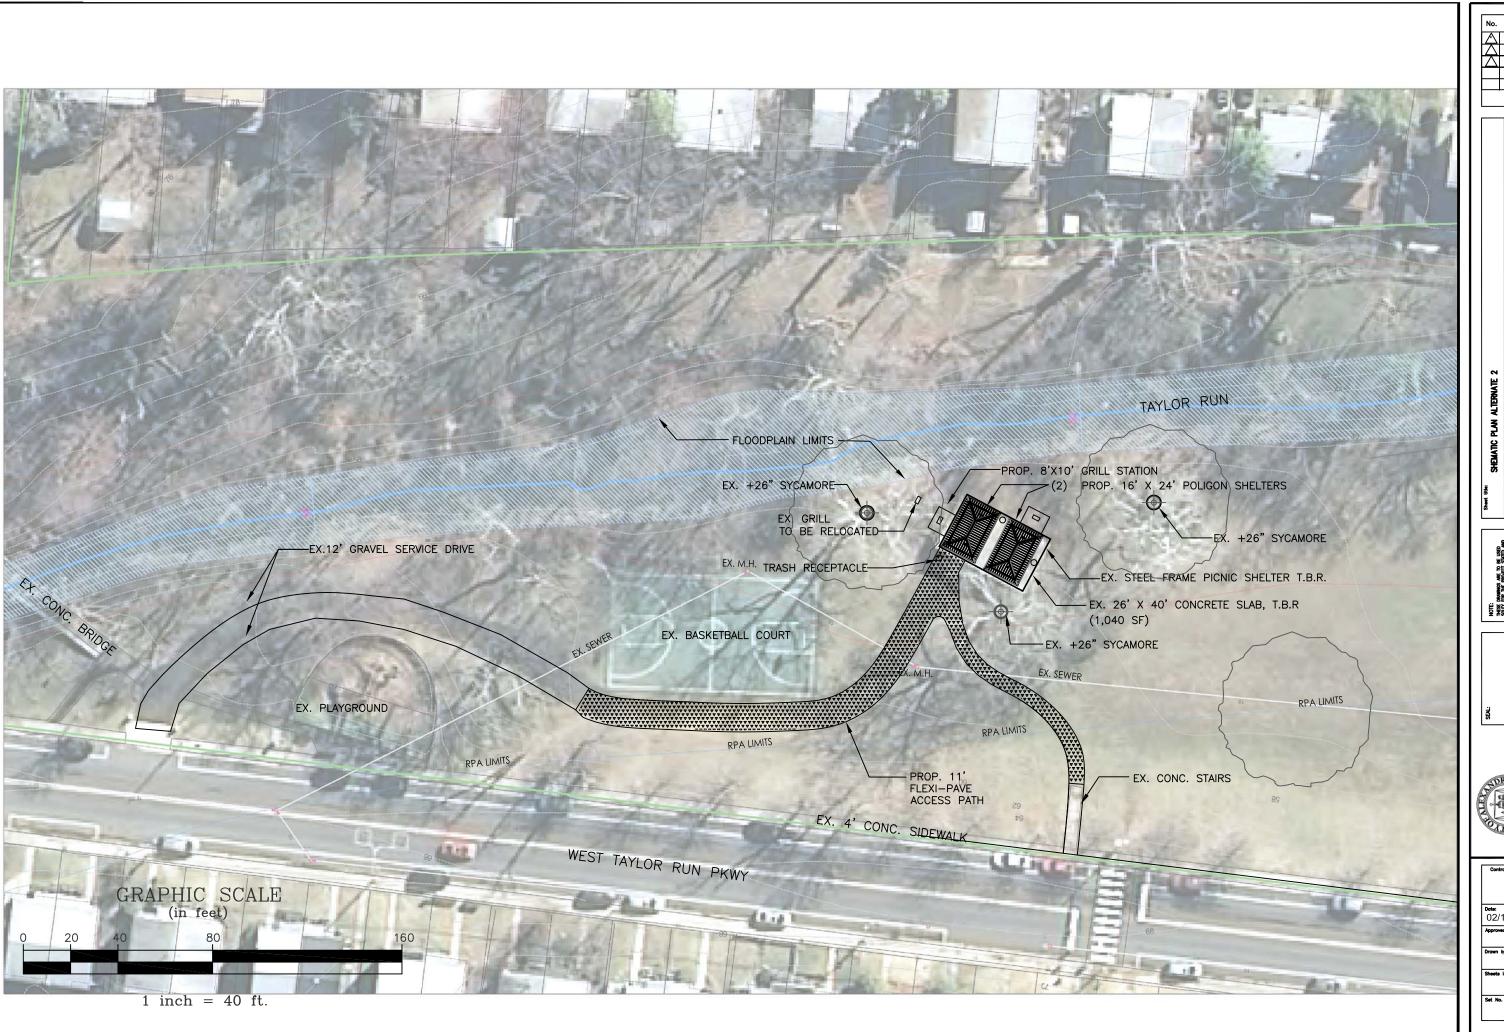

ANGEL PARK- 201 WEST TAYLOR RUN PKWY.
PICNIC SHELTER IMPROVEMENTS
1108 JEFERSON STREET
ONY OF ALEXANDRA, WIGHIN 23314

NOTE:

The Repairs of the 1500

South of the 1500





| Contract No.   |                    |
|----------------|--------------------|
| Date: 02/11/13 | Scale:<br>as shown |
| Approved by:   | *                  |
| Drawn by:      | L                  |
| Sheets in Set: | Sheet No.          |
| Set No.        | A1                 |





ANGEL PARK- 201 WEST TAYLOR RUN PKWY.
PICNIC SHELTER IMPROVEMENTS
1108 JEPERSON STREET
GITY OF ALEXANDRA, VIRGINIA 23314

NOTE:

The presence ARE TO RE USED
SHALL HOT WE AREA OF RE USED
SHALL HOT WE AREA OF RE HANDED
SHALL HOT WE AREA WAS AREA
RIPORT, THE COMPANY SHALL HOT WAS ALEXANDRA.

THE COMPANY SHALL HOT YAL
THE DESCRIPTION TO BE ALEXANDRA.

THE COMPANY SHALL HOT YAL
THE COMPANY SHALL HOT YA





| Contract No.    |                    |
|-----------------|--------------------|
| Date: 02/11/13  | scale:<br>as shown |
| Approved by: ** |                    |
| Drawn by:       | _                  |
| Sheets in Set:  | Sheet No.          |



No. Revision Date

ANGEL PARK- 201 WEST TAYLOR RUN PKWY.
PICNIC SHELTER IMPROVEMENTS
1108 JEFFERON STREET
ORY OF ALEXNIPRA, VIRGINIA 23314

N