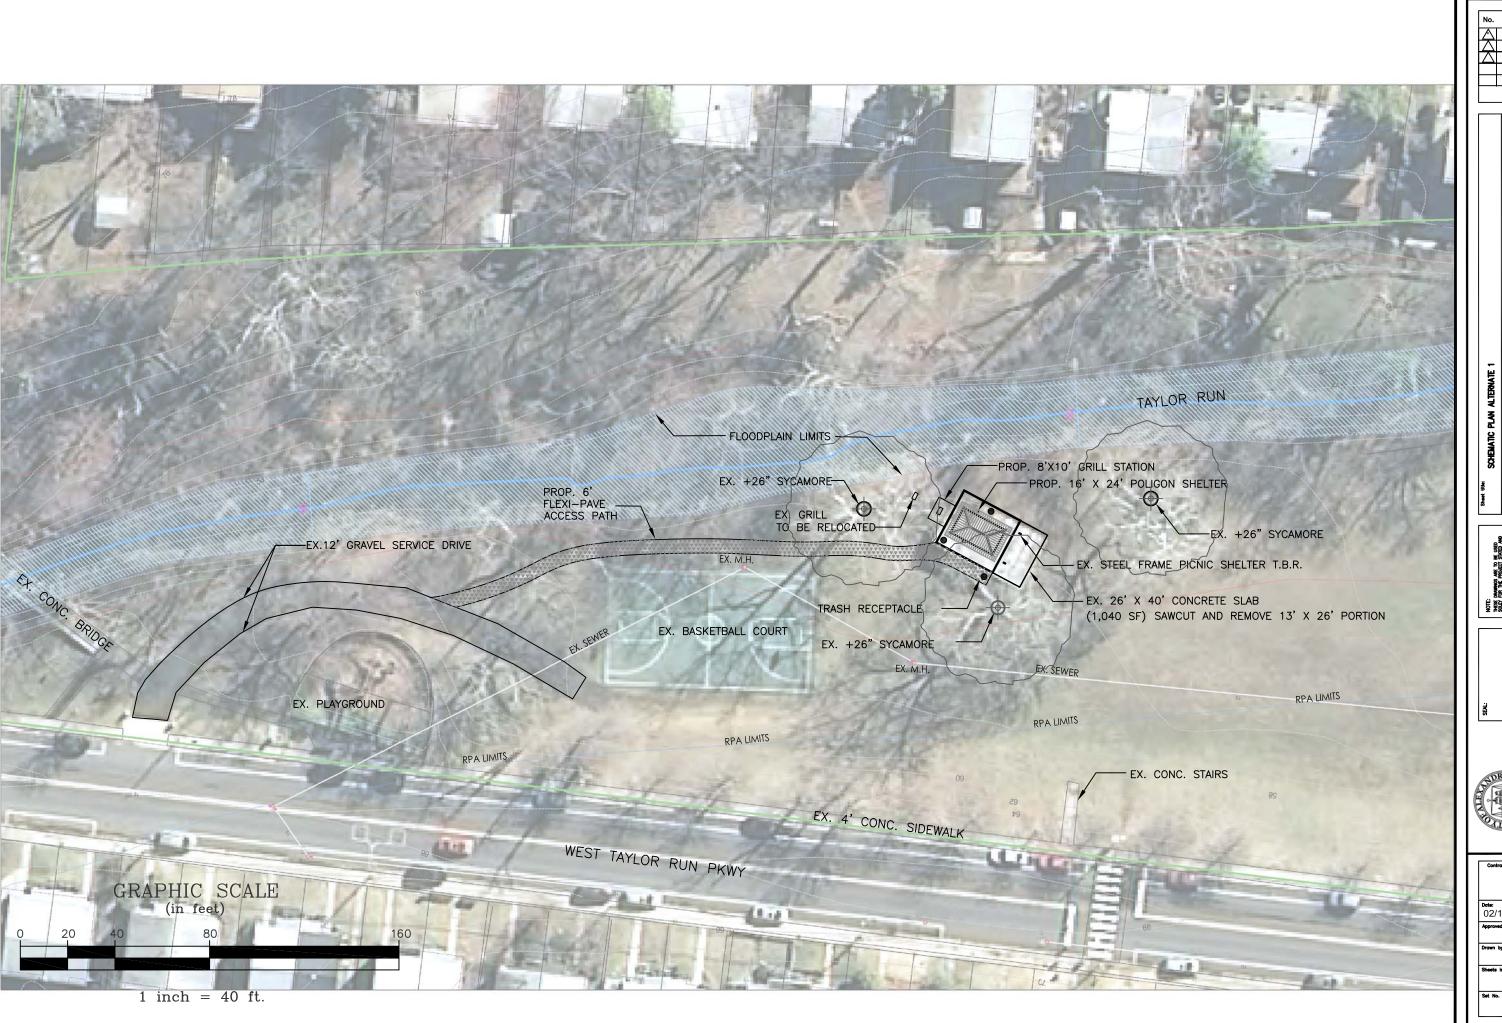

ANGEL PARK- 201 WEST TAYLOR RUN PKWY.
PICNIC SHELTER IMPROVEMENTS
1108 JEFERSON STREET
ONY OF ALEXANDRA, WIGHIN 23314

NOTE:

The Repairs of the 1500

South of the 1500





| Contract No.   |                    |
|----------------|--------------------|
| Date: 02/11/13 | Scale:<br>as shown |
| Approved by:   | *                  |
| Drawn by:      | L                  |
| Sheets in Set: | Sheet No.          |
| Set No.        | A1                 |





ANGEL PARK- 201 WEST TAYLOR RUN PKWY.
PICNIC SHELTER IMPROVEMENTS
1108 JEPERSON STREET
GITY OF ALEXANDRA, VIRGINIA 23314

NOTE:

The presence ARE TO RE USED
SHALL HOT WE AREA OF RE USED
SHALL HOT WE AREA OF RE HANDED
SHALL HOT WE AREA WAS AREA
RIPORT, THE COMPANY SHALL HOT WAS ALEXANDRA.

THE COMPANY SHALL HOT YAL
THE DESCRIPTION TO BE