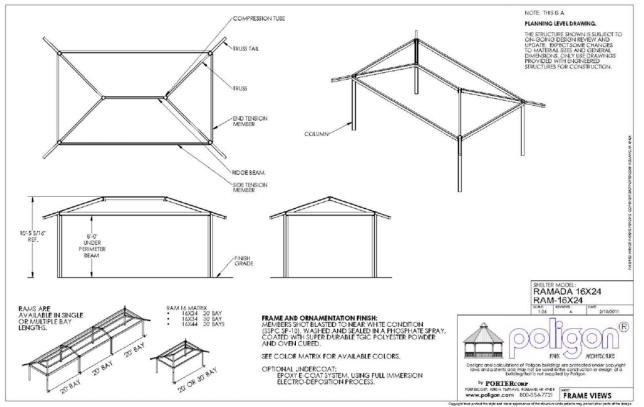

NUTE: Departing Mr. 10 & 1020 of 1020

NOTE: THIS IS A PLANNING LEVEL DRAWING.

Recealon, Parks, and Cultural Activities 1108 Jefferson Street - Lee Center City of Alexandrita, VA

| Dete: 02/11/13 Scale: 02/11/13 as shown Approved by: **  Drown by: | Sheets in Set: | Sheet No. |
|--------------------------------------------------------------------|----------------|-----------|
| 02/11/13 as shown Approved by:                                     | Drawn by:      |           |
|                                                                    |                |           |
|                                                                    | Date: 02/11/13 |           |