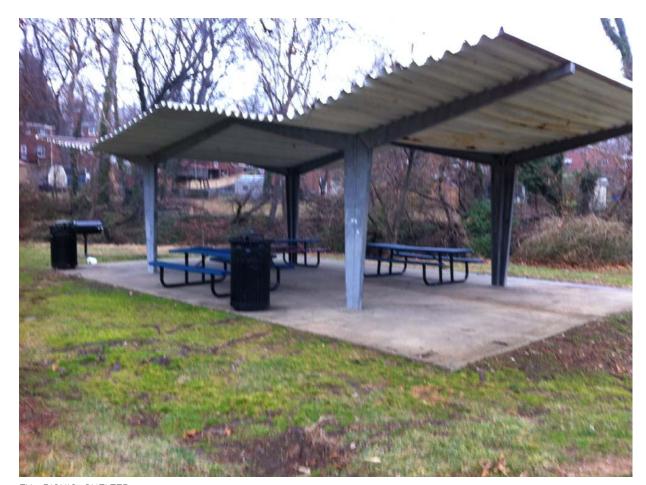

EX. PICNIC SHELTER , NORTHWEST, FACING VIEW

EX. PICNIC SHELTER

EX. PICNIC SHELTER , SOUTHEAST FACING VIEW

|   | No.      | Revision | Date |
|---|----------|----------|------|
|   | Δ        | **       | **   |
| 1 | Δ        |          |      |
|   | $\Delta$ |          |      |
| 1 |          |          |      |
| 1 | $\sqcup$ |          |      |
|   |          |          |      |