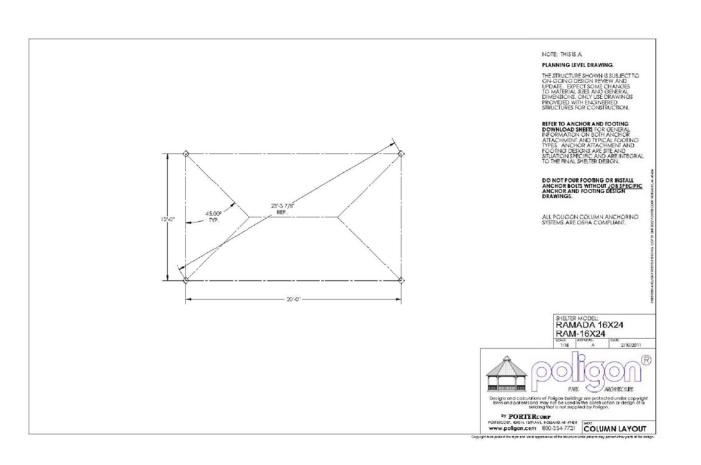

NUTE: Departing Mr. 10 & 1020 of 1020

NOTE: THIS IS A PLANNING LEVEL DRAWING.

Recealon, Parks, and Cultural Activities 1108 Jefferson Street - Lee Center City of Alexandrita, VA

| Dete: 02/11/13 Scale: 02/11/13 as shown Approved by: **  Drown by: | Sheets in Set: | Sheet No. |
|--------------------------------------------------------------------|----------------|-----------|
| 02/11/13 as shown Approved by:                                     | Drawn by:      |           |
|                                                                    |                |           |
|                                                                    | Date: 02/11/13 |           |