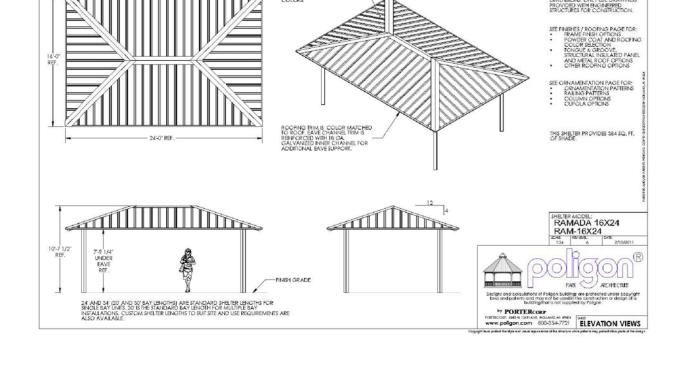

NUTE: Departing Mr. 10 & 1020 of 1020

NOTE: THIS IS A PLANNING LEVEL DRAWING.

Recealon, Parks, and Cultural Activities 1108 Jefferson Street - Lee Center City of Alexandrita, VA

| Dete: 02/11/13 Scale: 02/11/13 as shown Approved by: **  Drown by: | Sheets in Set: | Sheet No. |
|--------------------------------------------------------------------|----------------|-----------|
| 02/11/13 as shown Approved by:                                     | Drawn by:      |           |
|                                                                    |                |           |
|                                                                    | Date: 02/11/13 |           |