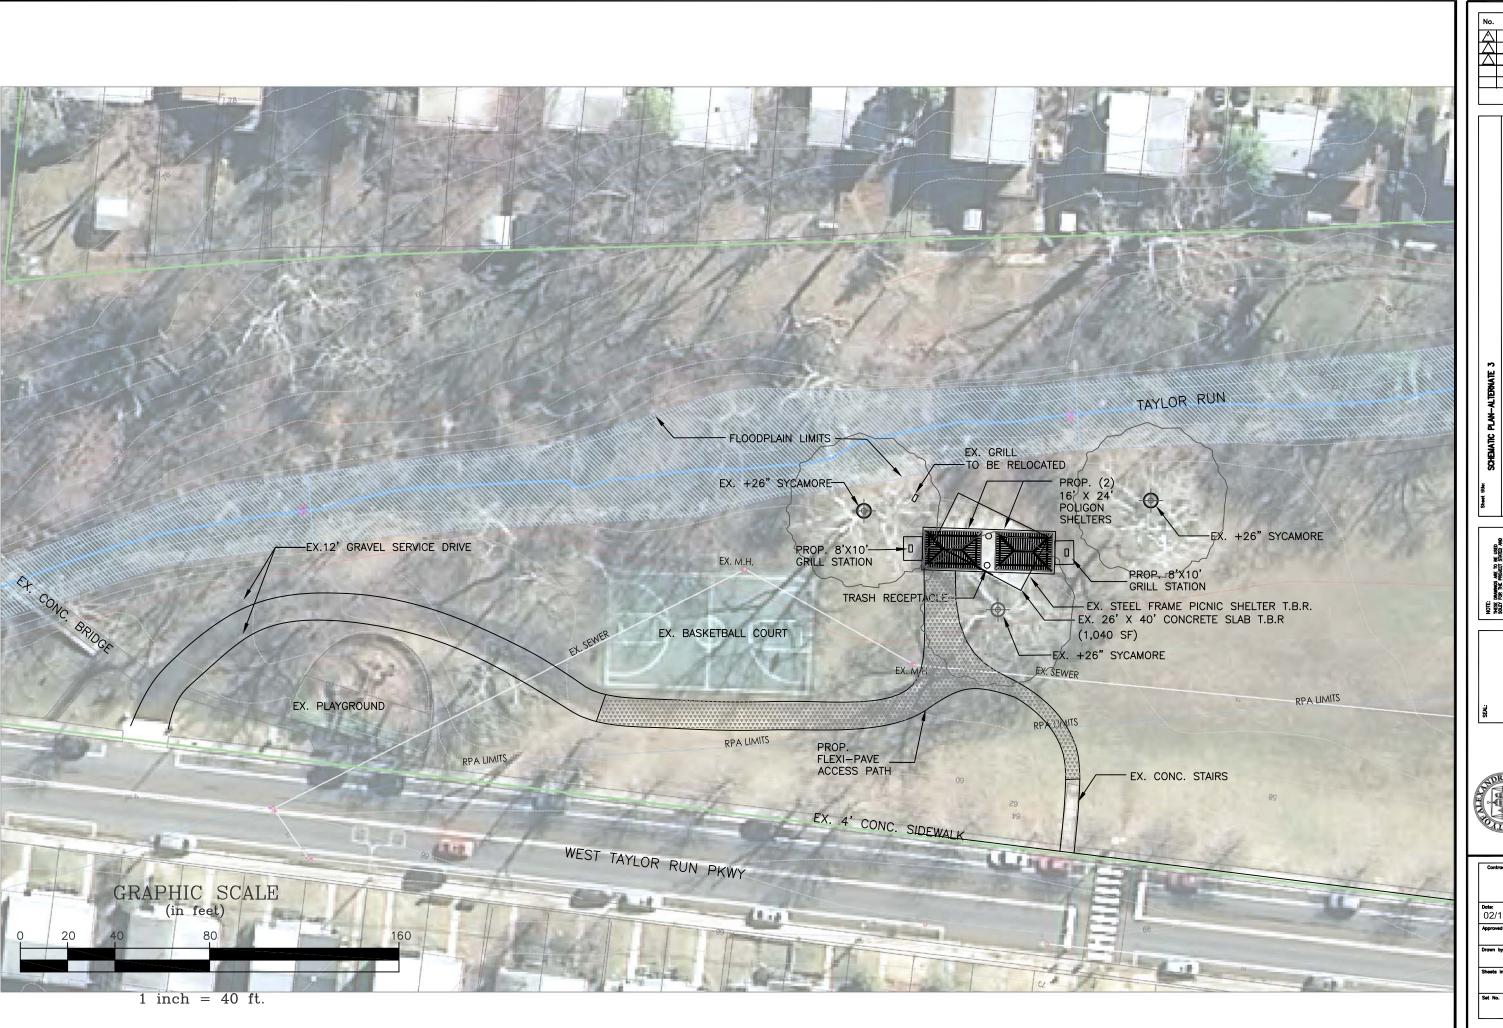

NUTE: Departing Mr. 10 & 1020 of 1020

NOTE: THIS IS A PLANNING LEVEL DRAWING.

Recealon, Parks, and Cultural Activities 1108 Jefferson Street - Lee Center City of Alexandrita, VA

| Dete: 02/11/13 Scale: 02/11/13 as shown Approved by: **  Drown by: | Sheets in Set: | Sheet No. |
|--------------------------------------------------------------------|----------------|-----------|
| 02/11/13 as shown Approved by:                                     | Drawn by:      |           |
|                                                                    |                |           |
|                                                                    | Date: 02/11/13 |           |