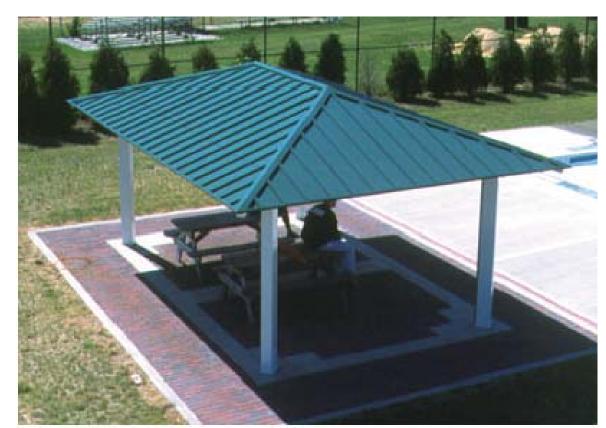

EX. PICNIC SHELTER , NORTHWEST, FACING VIEW

EX. PICNIC SHELTER

EX. PICNIC SHELTER , SOUTHEAST FACING VIEW

|   | No.      | Revision | Date |
|---|----------|----------|------|
|   | Δ        | **       | **   |
| 1 | Δ        |          |      |
|   | $\Delta$ |          |      |
| 1 |          |          |      |
| 1 | $\sqcup$ |          |      |
|   |          |          |      |