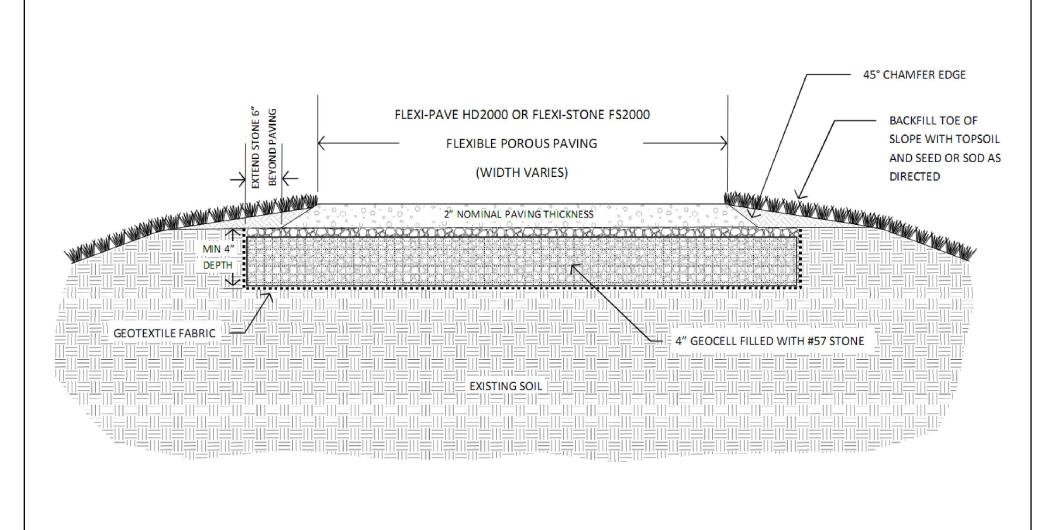

Capitol Flexi-Pave, LLC 37 Pidgeon Hill Dr, Suite 278 Sterling, VA 20165 202.760.1099 PH 571.312.9208 FX www.capitolflexipave.com TITLE:
FLEXI-PAVE
FIRE ACCESS LANE

DRAWN BY:

NJA

DATE:

6/19/13

REVISION DATE: