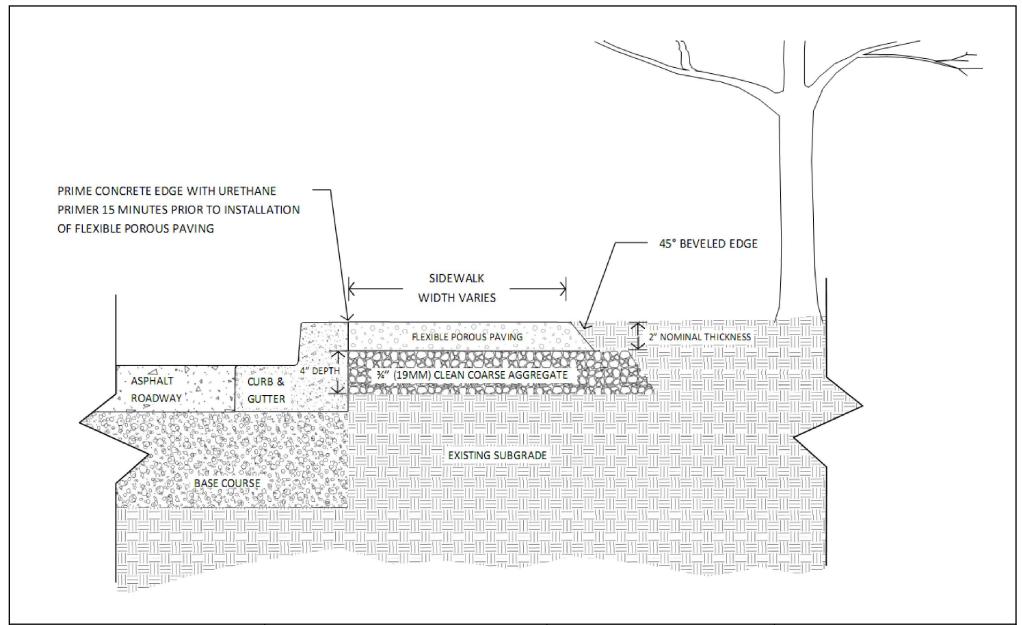

Capitol Flexi-Pave, LLC 37 Pidgeon Hill Dr, Suite 278 Sterling, VA 20165 202.760.1099 PH 571.312.9208 FX www.capitolflexipave.com

ITLE:

KBI FLEXI™-PAVE SIDEWALK

| DRAWN BY:<br>NJA | REVISION DATE: 10/21/13 |
|------------------|-------------------------|
| DATE: 4/2/13     | SCALE:<br>NTS           |
|                  |                         |