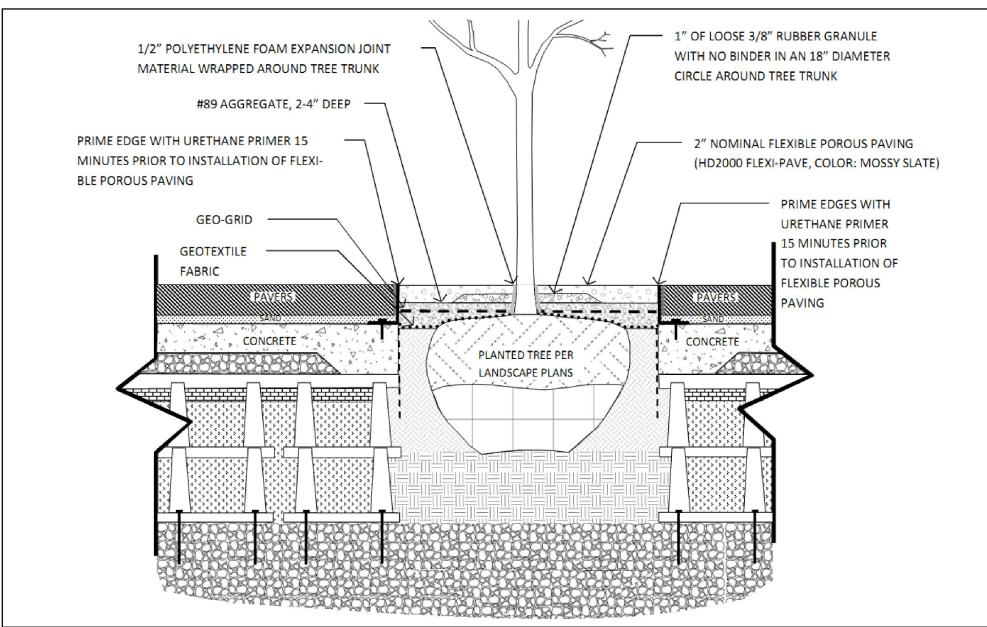

## NOTE:

THIS DETAIL IS MEANT TO ILLUSTRATE THE INTERFACE OF FLEXI-PAVE WITH THE SURROUNDING INFRASTRUCTURE AND IS NOT MEANT TO BE SOLELY USED FOR CONSTRUCTION OF ANYTHING OTHER THAN FLEXI-PAVE. THEREFORE IT IS THE RESPONSIBILITY OF THE ENGINEER OF RECORD TO PROVIDE ALL INFORMATION, DETAILS AND SPECIFICATIONS REQUIRED TO SUIT LOCAL BUILDING CODES AND REGULATIONS FOR THE ITEMS OTHER THAN THE FLEXI-PAVE.

Capitol Flexi-Pave, LLC 45999 Regal Plaza, Suite 160-278 Sterling, VA 20165 202.760.1099 PH 571.312.9208 FX www.capitolflexipave.com

**TITLE:** FLEXI-PAVE TREE SURROUND AMERICAN VETERANS DISABLED FOR LIFE MEMORIAL