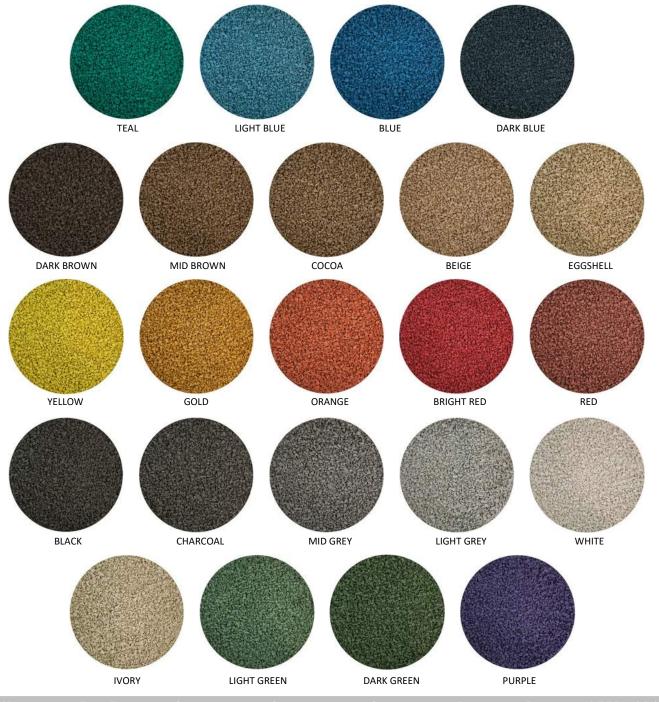

## FLEXI-PAVE (POROUS FLEXIBLE PAVING) CSI MasterFormat 32 12 43 **EP500 ALL-EPDM COLORS**

202.760.1099 PHONE 571.312.9208 FAX INFO@CAPITOLFLEXIPAVE.COM

Flexi-Pave is a porous, non-cracking, insulating, flexible paving product that can be used for a variety of applications including: pathways, sidewalks, trails, tree surrounds, golf cart paths, wooden bridge and deck overlays, erosion mitigation, stormwater management, median strips, play structures, horse stables, parking lots, driveways, sport courts, diffusion strips, etc... WWW.CAPITOLFLEX/PAVE.COM WWW.CAPITOLSOLUTIONSGROUP.COM