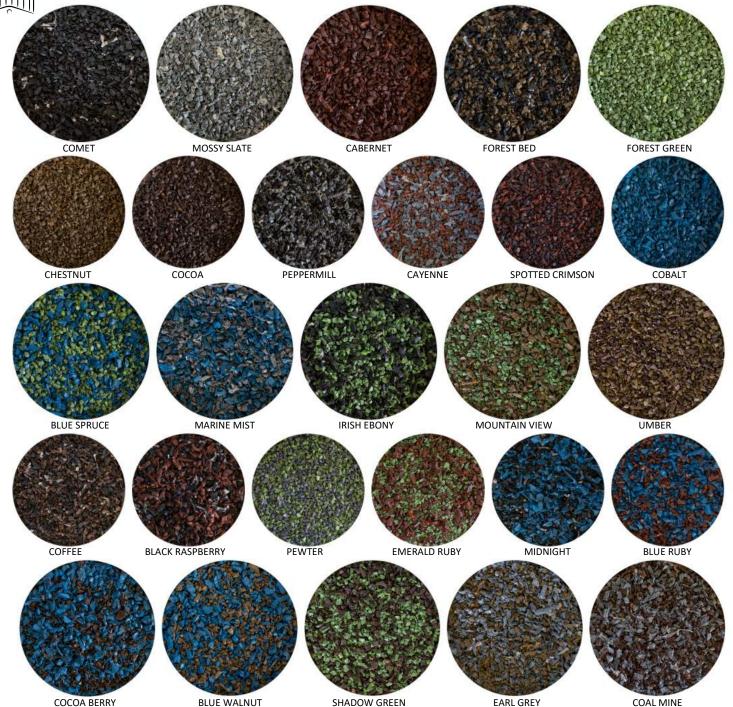

## FLEXI-PAVE (POROUS FLEXIBLE PAVING) CSI MasterFormat 32 12 43 PS2000 ALL-RUBBER COLORS

2500 GPH POROSITY TREE FRIENDLY SELECLEANING COST EFFECTIVE SUSTAINABLE RECYCLED PERVIOUS LEED ADA LIC

202.760.1099 PHONE 571.312.9208 FAX